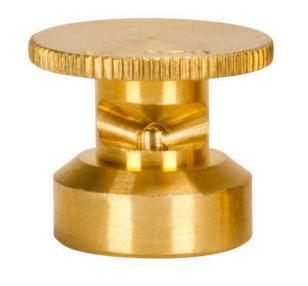

## Mist Nozzle - 1/3 Circle RG61813

## Details

The 600 Series nozzles are manufactured to the highest industry standards. They may be used on pop-up sprinklers in lawn areas or on adapters for shrub and planter watering. They are precision machined from yellow brass bar stock in a low profile design. Specific for sprinklers accepting 5/8-28 thread.