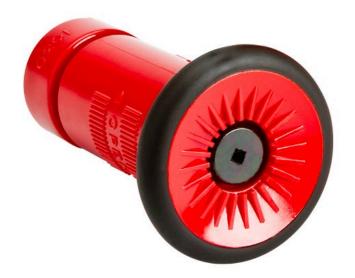

## **Fog Combination Nozzle - 1"** RG619

## **Details**

Combination straight stream, fog, shut-off nozzle. Constructed of durable molded polycarbonate with a thick protective rubber bumper for industrial and commercial use. Available in 1" NHT, 22GPM and 3/4" GHT, 8 GPM. Height 4-3/4". Lightweight. ULC Listed. Red.

- 1" NHT, 22 GPM
- Combination straight stream, fog, shut-off nozzle
- Durable molded polycarbonate
- Thick rubber bumper for commercial, industrial use