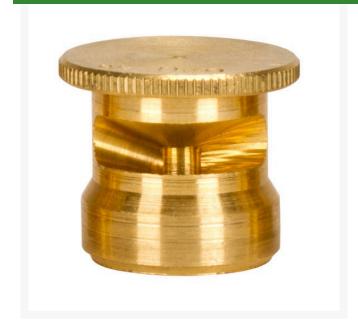

## Mist Nozzle - 3/8 Circle

RG62038

## **Details**

The 600 Series nozzles are manufactured to the highest industry standards. They may be used on pop-up sprinklers in lawn areas or on adapters for shrub and planter watering. They are precision machined from yellow brass bar stock in a low profile design. Specific for sprinklers accepting 5/8-28 thread.