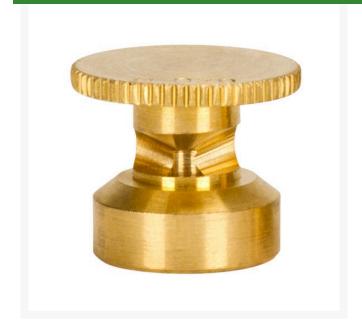

## Mist Nozzle - 1/2 Circle

RG620H

## **Details**

The 600 Series nozzles are manufactured to the highest industry standards. They may be used on pop-up sprinklers in lawn areas or on adapters for shrub and planter watering. They are precision machined from yellow brass bar stock in a low profile design. Specific for sprinklers accepting 5/8-28 thread.