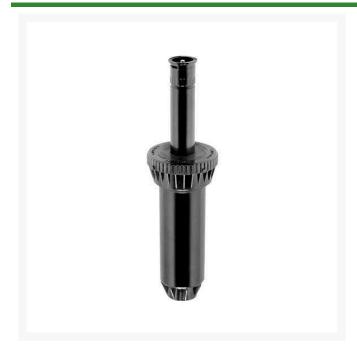

## Signature 3" Pop-Up Spray Head - 12' Multi-Arc Nozzle

RG63S-0312

- High impact resistant construction
- Stainless steel components
- Dome cap flushes sand and debris away from riser
- Double lipped wiper seal
- 12 ft. Multi-Arc Nozzle

## **Specifications**

Manufacturer Signature 5.125 in Body Height Flush Rate 0.2 gpm Inlet Size 1/2 in Maximum Pressure 60 psi Pop-up Height 2.5 in Screen Mesh .045 sq in Sealing Pressure Less than 15 psi Sprinkler Operating 15 - 60 psi

Range

Thread Type FNPT

**GERT KAUFMANN Golf Course Management** 

Graf-Buttler-Strasse 7 Haimhausen, 85778 +498133907773

https://golfkauf.rrproducts.com/