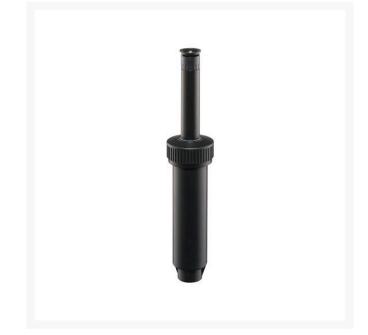

## Signature 4" Pop-Up Spray Head - Body Only - w/ Istop RG63XC-04

## Details

-The 63XC series comes with all the same great features as the standard 63XA model with the addition of the new iStop feature. -The new iStop saves water by stopping the flow of water on broken or damaged heads as well as stopping the flow of water during nozzle maintenance.

## Specifications

| Manufacturer        | Signature   |
|---------------------|-------------|
| Body Height         | 3.875 in    |
| Maximum Pressure    | 60 psi      |
| Pop-up Height       | 4 in        |
| Sealing Pressure    | 10 psi      |
| Sprinkler Operating | 15 - 60 psi |
| Range               |             |