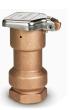

## Rain Bird Brass Quick Coupling Valve 1-PIECE Body - 1-1/2" w/Standard Cover RG7

## Details

Industrial-strength brass quick-coupling valves for convenient water access in potable and non-potable systems. Rugged, red brass construction for long life and reliable performance. Reliable operation with strong corrosion-resistant stainless steel spring.