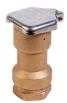

## Rain Bird Brass Quick Coupling Valve 1-PIECE Body - 1-1/2" w/Standard Cover RG7

## Details

Industrial-strength brass quick-coupling valves for convenient water access in potable and non-potable systems. Rugged, red brass construction for long life and reliable performance. Reliable operation with strong corrosion-resistant stainless steel spring.