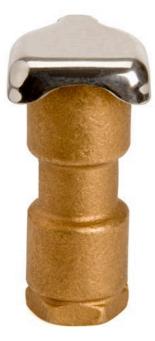

## Rain Bird Brass Quick Coupling Valve 1-PIECE Body - 1-1/2" w/Standard Cover RG7

## Details

Industrial-strength brass quick-coupling valves for convenient water access in potable and non-potable systems. Rugged, red brass construction for long life and reliable performance. Reliable operation with strong corrosion-resistant stainless steel spring.