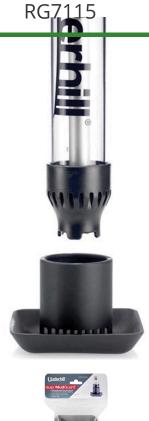

## **Details**

The MudGuard slides on the end of a Gulp UltraMax Plus with 36" or 72" hose to prevent the pump from clogging in muddy conditions. This easy to attach and remove guard features a built-in filter to minimize mud and debris from burring into the pump.

- Minimizes pump from burring into mud/debris and quickly clogging
- Quick attach and removal
- Built-in filter
- Fits Gulp Pumps 2019 and Prior