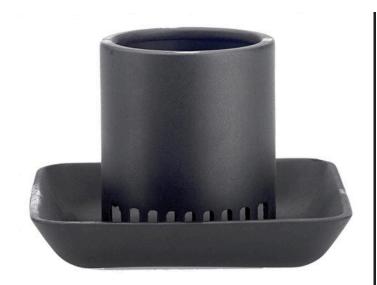

## **Underhill Gulp Pro Mudguard - For Pumps Post 2020**

## **Details**

The MudGuard slides on the end of a Gulp Pro with 36" or 72" hose to prevent the pump from clogging in muddy conditions. This easy to attach and remove guard features a built-in filter to minimize mud and debris from burring into the pump.

- Fits Gulp Pro Water Removal Suction Pumps
- Built-in Filter Minimizes Clogging and Makes Pumping Easier
- A "Must Have" Accessory for Dirty Water Use
- Omni-Directional
- Easy On and Off for Cleaning Out Debris