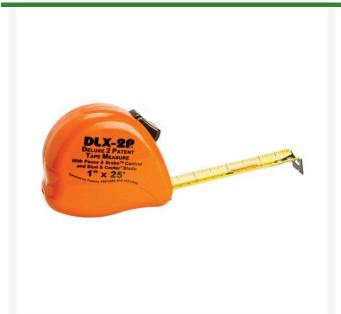

## **Deluxe Tape Measure - 1" x 25'** R11010

## **Details**

Totally unique 1" x 25' tape measure designed to find the center automatically. The center number strip gives you the half way point for all blade markings to avoid mistakes. No calculations necessary. Blade markings are readable from BOTH sides of the tape. Great for left or right handed use. Pause and brake buttons for temporary "pause" during extending or measuring and to avoid injury to fingers. Quickly and easily marks for studs with color-coded brackets at 16" and 24" intervals.

- Finds center automatically
- Half-way point for all blade markings
- Center number strip displays halfway point for all markings
- Easy for both right and left handers
- Marked on both sides of blade
- Pause and brake buttons
- 25 feet long