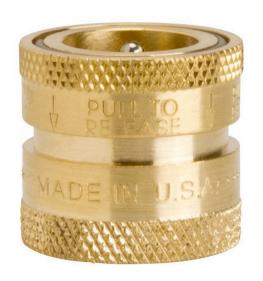

## **Brass Quick Disconnect 3/4in Female** RG742

#### Details

No more twisting and turning! Eliminate the hassle of connecting and disconnecting hoses and hose accessories. Simply pull the collar back to connect or disconnect your hose or hose accessory. Unrestricted full water flow design. <sup>3</sup>/<sub>4</sub>" male and female hose threads. Heavy duty brass. USA.

- 3/4" male and female hose threads
- Heavy-duty brass
- Pull back collar to connect / disconnect