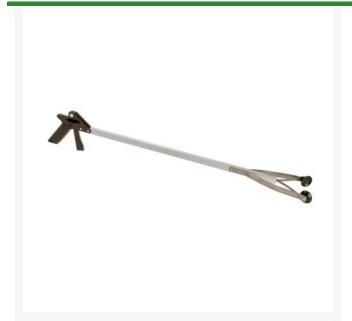

## **Details**

This lightweight, easy-to-use tool safely picks up items you don't want to touch or can't easily reach. It retrieves items as small as a dime, as heavy as a 5 pound brick, reaches high shelves, into ponds and does sanitary and grounds maintenance that saves your back, knees and hands. Eliminates dismounting from mower, utility truck or golf cart. Comfortable pistol-grip handle, rust-free aluminum and stainless steel shaft, rubber cup pick-up grips.

- Pistol-grip handle
- Rust-free aluminum and stainless steel shaft
- Durable, rubber cup pick-up grips
- Lightweight