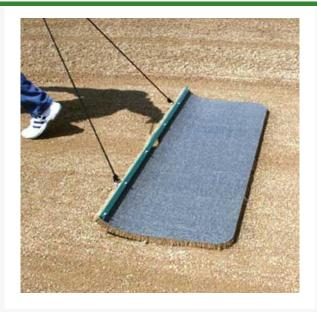

## Hand Pull Cocoa Fiber Drag Mat - 4' x 2' - 25 lbs

R11040

## **Details**

Natural fiber hand-drag cocoa mats, equipped with rope handle and steel lead bar, are ideal for providing a highly professional finish on athletic fields and golf courses. These mats virtually float across the surface, manicuring after topdressing greens or between innings on the baseball field, smoothing baselines, cutouts, infield edges, mounds and home plate. Both mats include rope handle and steel lead bar.

- Delivers a professional, manicured appearance
- Ideal for golf courses and athletic fields
- Steel lead bar and rope handle