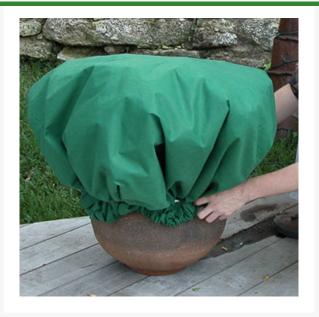

## Details

Protect trees, plants and shrubs overnight from frosts and freezing temperatures. The Planket is made of a lightweight, durable, breathable material with grommets and drawstring to secure to the base of the plants or shrubs for warmth and security. Goes on in seconds. Stores easily. Dark green.

## Specifications

Manufacturer Manufacturer's Model No Diameter Material Planket 10120-12

10 ft Lightweight Fabric