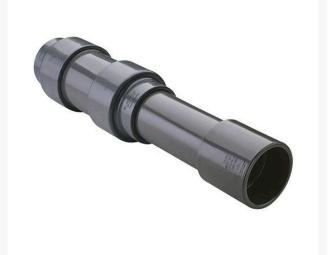

## **1/2 PVC Expansion Joint (Soc x 12) EPDM** RG826005X12

## Details

Triple O-ring sealed telescoping design with 12" travel. Compact installation eliminates need for expansion loops. EPDM or Viton pressure O-ring seal with dual "Wiper" O-ring for extended life. Support piston eliminates binding, Minimizes alignment problems. Excellent for use as a repair coupling. 1/2" - 2" 235 psi @ 73 F. 2-1/2" - larger 150 psi @ 73 F1/2" - 2" 235 psi @ 73F (23C) 2-1/2" - 12" 150 psi @ 73F (23C) 14" 100 psi @ 73F (23C)