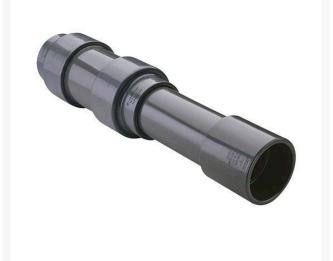

## **3/4 PVC Expansion Joint (Soc x 6) EPDM** RG826007X6

## Details

Triple O-ring sealed telescoping design with 6" travel. Compact installation eliminates need for expansion loops. EPDM or Viton pressure O-ring seal with dual "Wiper" O-ring for extended life. Support piston eliminates binding, Minimizes alignment problems. Excellent for use as a repair coupling. 1/2" - 2" 235 psi @ 73 F. 2-1/2" - larger 150 psi @ 73 F1/2" - 2" 235 psi @ 73F (23C). 2-1/2" - 12" 150 psi @ 73F (23C). 4" 100 psi @ 73F (23C).