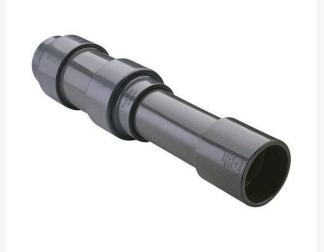

## **1 PVC Expansion Joint (Soc x 12) EPDM** RG826010X12

## Details

Triple O-ring sealed telescoping design with 12" travel. Compact installation eliminates need for expansion loops. EPDM or Viton pressure O-ring seal with dual "Wiper" O-ring for extended life. Support piston eliminates binding, Minimizes alignment problems. Excellent for use as a repair coupling. 1/2" - 2" 235 psi @ 73 F. 2-1/2" - larger 150 psi @ 73 F1/2" - 2" 235 psi @ 73F (23C) 2-1/2" - 12" 150 psi @ 73F (23C) 14" 100 psi @ 73F (23C)