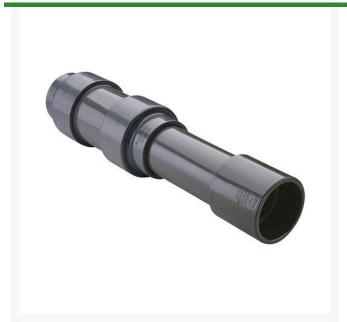

## 1 1/4 PVC Expansion Joint (Soc x 12) EPDM

RG826012X12

## **Details**

Triple O-ring sealed telescoping design with 12" travel. Compact installation eliminates need for expansion loops. EPDM or Viton pressure O-ring seal with dual "Wiper" O-ring for extended life. Support piston eliminates binding, Minimizes alignment problems. Excellent for use as a repair coupling. 1/2" - 2" 235 psi @ 73 F. 2-1/2" - larger 150 psi @ 73 F1/2" - 2" 235 psi @ 73F (23C) 2-1/2" - 12" 150 psi @ 73F (23C) 14" 100 psi @ 73F (23C)