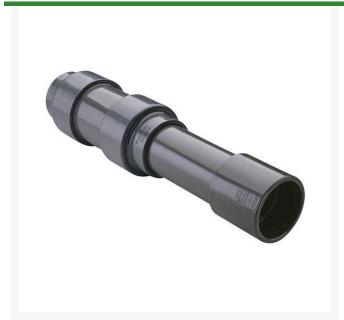

## 1-1/4 PVC Expansion Joint (Soc x 6) EPDM

RG826012X6

## **Details**

Triple O-ring sealed telescoping design with 6" travel. Compact installation eliminates need for expansion loops. EPDM or Viton pressure O-ring seal with dual "Wiper" O-ring for extended life. Support piston eliminates binding, Minimizes alignment problems. Excellent for use as a repair coupling. 1/2" - 2" 235 psi @ 73 F. 2-1/2" - larger 150 psi @ 73 F1/2" - 2" 235 psi @ 73F (23C). 2-1/2" - 12" 150 psi @ 73F (23C). 4" 100 psi @ 73F (23C).