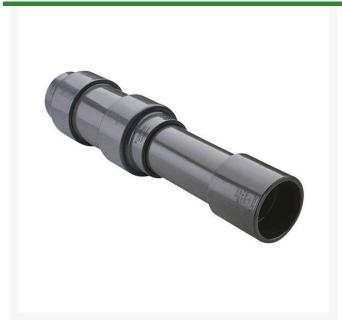

## 1 1/2 PVC Expansion Joint (Soc x 6) EPDM

RG826015X6

## **Details**

Triple O-ring sealed telescoping design with 6" travel. Compact installation eliminates need for expansion loops. EPDM or Viton pressure O-ring seal with dual "Wiper" O-ring for extended life. Support piston eliminates binding, Minimizes alignment problems. Excellent for use as a repair coupling. 1/2" - 2" 235 psi @ 73 F. 2-1/2" - larger 150 psi @ 73 F1/2" - 2" 235 psi @ 73F (23C). 2-1/2" - 12" 150 psi @ 73F (23C). 4" 100 psi @ 73F (23C).