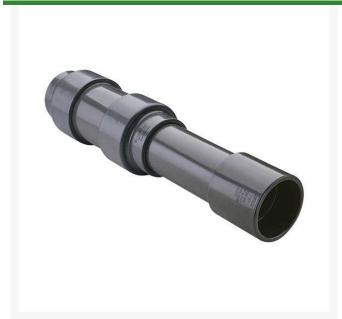

## 2 PVC Expansion Joint (Soc x 12) EPDM

RG826020X12

## **Details**

Triple O-ring sealed telescoping design with 12" travel. Compact installation eliminates need for expansion loops. EPDM or Viton pressure O-ring seal with dual "Wiper" O-ring for extended life. Support piston eliminates binding, Minimizes alignment problems. Excellent for use as a repair coupling. 1/2" - 2" 235 psi @ 73 F. 2-1/2" - larger 150 psi @ 73 F1/2" - 2" 235 psi @ 73F (23C) 2-1/2" - 12" 150 psi @ 73F (23C) 14" 100 psi @ 73F (23C)

## **Specifications**

Manufacturer Spears
Fitting Size 2
Seal Type EPDM

**GERT KAUFMANN Golf Course Management** 

Graf-Buttler-Strasse 7 Haimhausen, 85778 +498133907773

https://golfkauf.rrproducts.com/