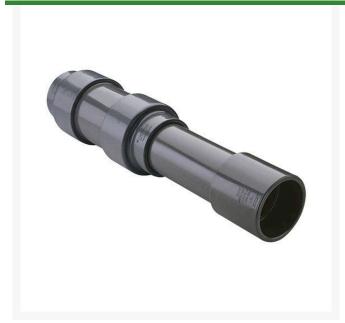

## 2 PVC Expansion Joint (Soc x 6) EPDM

RG826020X6

## **Details**

Triple O-ring sealed telescoping design with 6" travel. Compact installation eliminates need for expansion loops. EPDM or Viton pressure O-ring seal with dual "Wiper" O-ring for extended life. Support piston eliminates binding, Minimizes alignment problems. Excellent for use as a repair coupling. 1/2" - 2" 235 psi @ 73 F. 2-1/2" - larger 150 psi @ 73 F1/2" - 2" 235 psi @ 73F (23C). 2-1/2" - 12" 150 psi @ 73F (23C). 4" 100 psi @ 73F (23C).

## **Specifications**

Manufacturer Spears
Fitting Size 2
Seal Type EPDM

**GERT KAUFMANN Golf Course Management** 

Graf-Buttler-Strasse 7 Haimhausen, 85778 +498133907773

https://golfkauf.rrproducts.com/