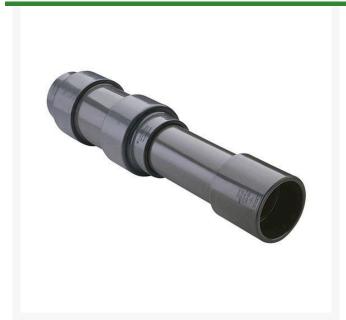

## 2 1/2 PVC Expansion Joint (Soc x 12) EPDM

RG826025X12

## **Details**

Triple O-ring sealed telescoping design with 12" travel. Compact installation eliminates need for expansion loops. EPDM or Viton pressure O-ring seal with dual "Wiper" O-ring for extended life. Support piston eliminates binding, Minimizes alignment problems. Excellent for use as a repair coupling. 1/2" - 2" 235 psi @ 73 F. 2-1/2" - larger 150 psi @ 73 F1/2" - 2" 235 psi @ 73F (23C) 2-1/2" - 12" 150 psi @ 73F (23C) 14" 100 psi @ 73F (23C)