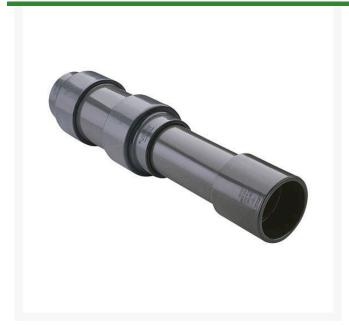

## 2 1/2 PVC Expansion Joint (Soc x 6) EPDM

RG826025X6

## **Details**

Triple O-ring sealed telescoping design with 6" travel. Compact installation eliminates need for expansion loops. EPDM or Viton pressure O-ring seal with dual "Wiper" O-ring for extended life. Support piston eliminates binding, Minimizes alignment problems. Excellent for use as a repair coupling. 1/2" - 2" 235 psi @ 73 F. 2-1/2" - larger 150 psi @ 73 F1/2" - 2" 235 psi @ 73F (23C). 2-1/2" - 12" 150 psi @ 73F (23C). 4" 100 psi @ 73F (23C).

## **Specifications**

Manufacturer Spears
Fitting Size 2-1/2
Seal Type EPDM

**GERT KAUFMANN Golf Course Management** 

Graf-Buttler-Strasse 7 Haimhausen, 85778 +498133907773

https://golfkauf.rrproducts.com/