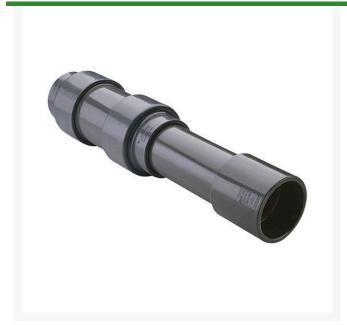

## 3 PVC Expansion Joint (Soc x 12) EPDM

RG826030X12

## **Details**

Triple O-ring sealed telescoping design with 12" travel. Compact installation eliminates need for expansion loops. EPDM or Viton pressure O-ring seal with dual "Wiper" O-ring for extended life. Support piston eliminates binding, Minimizes alignment problems. Excellent for use as a repair coupling. 1/2" - 2" 235 psi @ 73 F. 2-1/2" - larger 150 psi @ 73 F1/2" - 2" 235 psi @ 73F (23C) 2-1/2" - 12" 150 psi @ 73F (23C) 14" 100 psi @ 73F (23C)