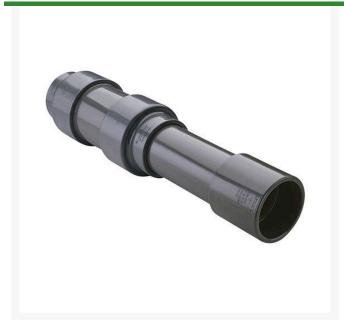

## 3 PVC Expansion Joint (Soc x 6) EPDM

RG826030X6

## **Details**

Triple O-ring sealed telescoping design with 6" travel. Compact installation eliminates need for expansion loops. EPDM or Viton pressure O-ring seal with dual "Wiper" O-ring for extended life. Support piston eliminates binding, Minimizes alignment problems. Excellent for use as a repair coupling. 1/2" - 2" 235 psi @ 73 F. 2-1/2" - larger 150 psi @ 73 F1/2" - 2" 235 psi @ 73F (23C). 2-1/2" - 12" 150 psi @ 73F (23C). 4" 100 psi @ 73F (23C).

## **Specifications**

Manufacturer Spears
Fitting Size 3
Seal Type EPDM

**GERT KAUFMANN Golf Course Management** 

Graf-Buttler-Strasse 7 Haimhausen, 85778 +498133907773

https://golfkauf.rrproducts.com/