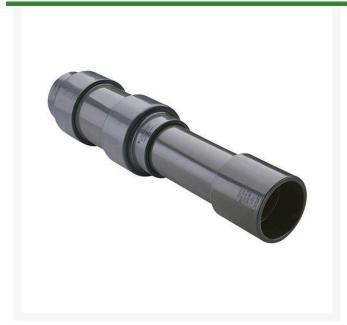

## 6 PVC Expansion Joint (Soc x 12) EPDM

RG826060X12

## **Details**

Triple O-ring sealed telescoping design with 12" travel. Compact installation eliminates need for expansion loops. EPDM or Viton pressure O-ring seal with dual "Wiper" O-ring for extended life. Support piston eliminates binding, Minimizes alignment problems. Excellent for use as a repair coupling. 1/2" - 2" 235 psi @ 73 F. 2-1/2" - larger 150 psi @ 73 F1/2" - 2" 235 psi @ 73F (23C) 2-1/2" - 12" 150 psi @ 73F (23C) 14" 100 psi @ 73F (23C)