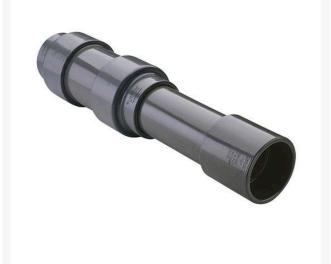

## 8 PVC Expansion Joint (Soc x 12) EPDM

## Details

Triple O-ring sealed telescoping design with 12" travel. Compact installation eliminates need for expansion loops. EPDM or Viton pressure O-ring seal with dual "Wiper" O-ring for extended life. Support piston eliminates binding, Minimizes alignment problems. Excellent for use as a repair coupling. 1/2" - 2" 235 psi @ 73 F. 2-1/2" - larger 150 psi @ 73 F1/2" - 2" 235 psi @ 73F (23C) 2-1/2" - 12" 150 psi @ 73F (23C) 14" 100 psi @ 73F (23C)