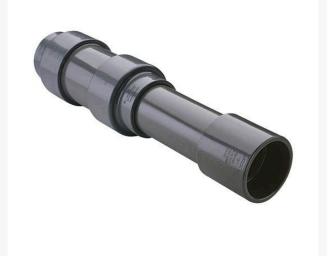

## **8 PVC Expansion Joint (Soc x 6) EPDM** RG826080X6

## Details

Triple O-ring sealed telescoping design with 6" travel. Compact installation eliminates need for expansion loops. EPDM or Viton pressure O-ring seal with dual "Wiper" O-ring for extended life. Support piston eliminates binding, Minimizes alignment problems. Excellent for use as a repair coupling. 1/2" - 2" 235 psi @ 73 F. 2-1/2" - larger 150 psi @ 73 F1/2" - 2" 235 psi @ 73F (23C). 2-1/2" - 12" 150 psi @ 73F (23C). 4" 100 psi @ 73F (23C).