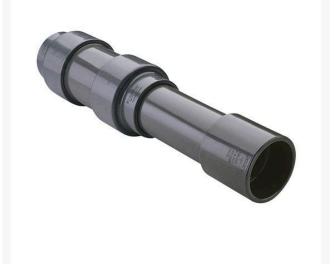

## **10 PVC Expansion Joint (Soc x 12) EPDM** RG826100X12

## Details

Triple O-ring sealed telescoping design with 12" travel. Compact installation eliminates need for expansion loops. EPDM or Viton pressure O-ring seal with dual "Wiper" O-ring for extended life. Support piston eliminates binding, Minimizes alignment problems. Excellent for use as a repair coupling. 1/2" - 2" 235 psi @ 73 F. 2-1/2" - larger 150 psi @ 73 F1/2" - 2" 235 psi @ 73F (23C) 2-1/2" - 12" 150 psi @ 73F (23C) 14" 100 psi @ 73F (23C)