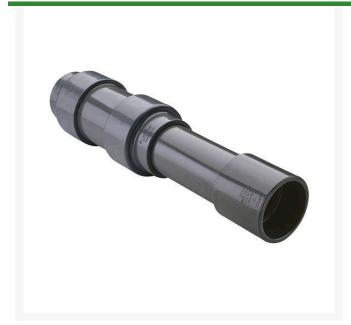

## 10 PVC Expansion Joint (Soc x 6) EPDM

RG826100X6

## **Details**

Triple O-ring sealed telescoping design with 6" travel. Compact installation eliminates need for expansion loops. EPDM or Viton pressure O-ring seal with dual "Wiper" O-ring for extended life. Support piston eliminates binding, Minimizes alignment problems. Excellent for use as a repair coupling. 1/2" - 2" 235 psi @ 73 F. 2-1/2" - larger 150 psi @ 73 F1/2" - 2" 235 psi @ 73F (23C). 2-1/2" - 12" 150 psi @ 73F (23C). 4" 100 psi @ 73F (23C).

## **Specifications**

Manufacturer Spears Seal Type EPDM

**GERT KAUFMANN Golf Course Management** 

Graf-Buttler-Strasse 7 Haimhausen, 85778 +498133907773

https://golfkauf.rrproducts.com/