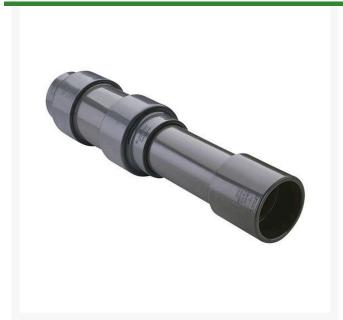

## 14 PVC Expansion Joint (Soc x 12) EPDM

RG826140X12

## **Details**

Triple O-ring sealed telescoping design with 12" travel. Compact installation eliminates need for expansion loops. EPDM or Viton pressure O-ring seal with dual "Wiper" O-ring for extended life. Support piston eliminates binding, Minimizes alignment problems. Excellent for use as a repair coupling. 1/2" - 2" 235 psi @ 73 F. 2-1/2" - larger 150 psi @ 73 F1/2" - 2" 235 psi @ 73F (23C) 2-1/2" - 12" 150 psi @ 73F (23C) 14" 100 psi @ 73F (23C)