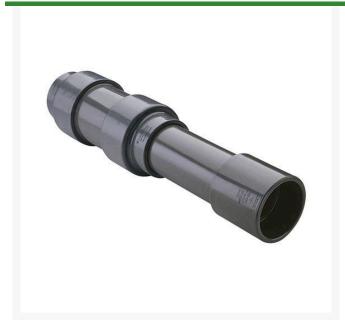

## 14 PVC Expansion Joint (Soc x 6) EPDM

RG826140X6

## **Details**

Triple O-ring sealed telescoping design with 6" travel. Compact installation eliminates need for expansion loops. EPDM or Viton pressure O-ring seal with dual "Wiper" O-ring for extended life. Support piston eliminates binding, Minimizes alignment problems. Excellent for use as a repair coupling. 1/2" - 2" 235 psi @ 73 F. 2-1/2" - larger 150 psi @ 73 F1/2" - 2" 235 psi @ 73F (23C). 2-1/2" - 12" 150 psi @ 73F (23C). 4" 100 psi @ 73F (23C).