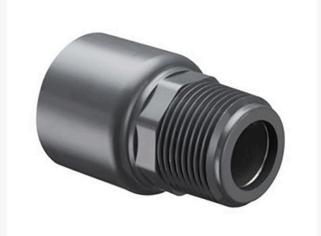

## 1PVC Reinforced Male Adapt (Mipt x

**Soc)** RG836010R

## Details

Threaded Brass Insert and Stainless Steel Collar are molded in place as an integral part of each fitting for superior strength. Secondary O-ring seal compensates for expansion and contraction variations between materials. Low profile design accommodates streamline installation. NOT FOR USE WITH COMPRESSED AIR OR GASES