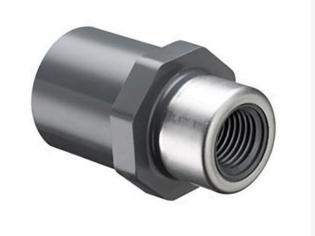

## 1/2x1/4 PVC Red Spg Female Adapter Spfxsr

RG878072SR

## Details

Threaded Brass Insert and Stainless Steel Collar are molded in place as an integral part of each fitting for superior strength. Secondary O-ring seal compensates for expansion and contraction variations between materials. Low profile design accommodates streamline installation. NOT FOR USE WITH COMPRESSED AIR OR GASES