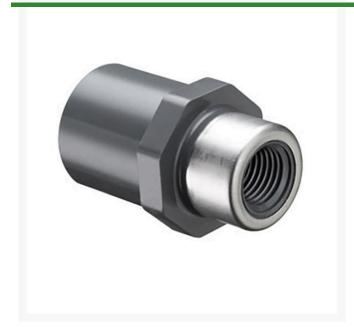

## 1x1/4 PVC Red Spg Female Adapter (Spg x Srfp)

## **Details**

Threaded Brass Insert and Stainless Steel Collar are molded in place as an integral part of each fitting for superior strength. Secondary O-ring seal compensates for expansion and contraction variations between materials. Low profile design accommodates streamline installation. NOT FOR USE WITH COMPRESSED AIR OR GASES