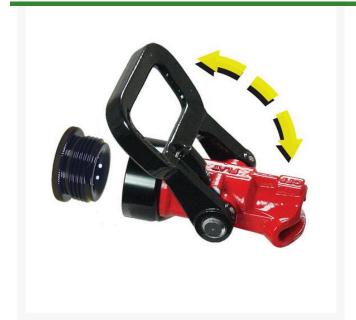

## Nozzle - Adjustable Fan Stream - Fits 1" & 3/4"

RG90027

## **Details**

The 1" Adjustable Fan Stream Nozzle with Reducer Bushing for 3/4" GHT, the user can apply the widest fan or adjust to a smooth-bore stream reaching distances of up to 80 feet. This nozzle also has a unique shut-off feature, making it the most versatile nozzle of its type in the golf and sports industry. 1" NSPH.

- Adjusts from wide fan to smooth-bore stream
- Unique shut-off feature
- Most versatile nozzle in golf & sports industry