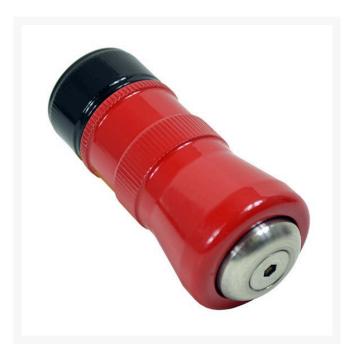

## Details

A low volume professional turf nozzle. Spray a straight stream and fog pattern much like the high volume nozzles. Spray an effective flow with pressure ratings from 40 to 200 PSI and maximum flow of 15 GPM. Perfect for irrigating a lawn, flower beds or syringe putting surfaces and even condition infields with no more than 15 GPM output. All aluminum and stainless steel construction. 3/4" GHT. Made in USA.

- Low volume professional turf nozzle
- Sprays straight stream and fog patterns
- Pressure rating from 40 to 200 PSI
- Max flow of 15 GPM
- All aluminum and stainless steel construction
- Made in USA

## Specifications

| Manufacturer |  |
|--------------|--|
| Flow Rate    |  |
| Inlet Size   |  |

Kochek 15 gpm .75 in