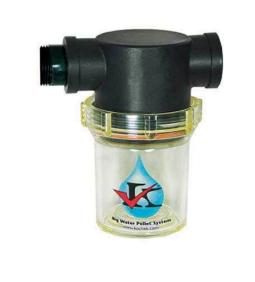

## Details

The applicator works the same as the Deluxe Applicator, but with value in mind. The Standard Applicator is designed with a Flat Spray Nozzle and Thumb Valve Shutoff to apply pelletized materials to turf ornamentals. Designed to use the same nylon impact resistant container that easily twists on with the O-ring seal keeping the applicator water- tight and precise. Available with Flat Spray Nozzle or Shower Head Nozzle. Adapters for 1" NPSH or 3/4" GHT hose included.