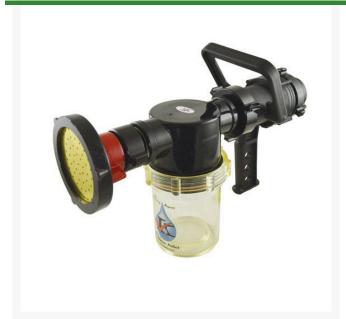

## **Details**

Designed to apply pelletized wetting agents, surfactants, adjuvants to turf and ornamentals while being connected to an irrigation water source, the deluxe applicator is uniquely designed with ergonomics in mind. Equipped with a full-time swivel at the supply end, and the handle and ball shut-off provide maxiumum control and comfort to the operator. The applicator comes with both the flat spray and shower head nozzle. The impact resistant nylon pellet container easily twists on while an O-ring keeps it water right. Use with 1" or 3/4" hose.