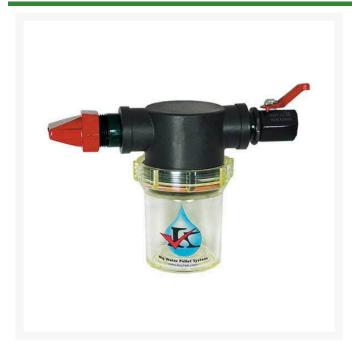

## **Details**

The applicator works the same as the Deluxe Applicator, but with value in mind. The Standard Applicator is designed with a Flat Spray Nozzle and Thumb Valve Shutoff to apply pelletized materials to turf ornamentals. Designed to use the same nylon impact resistant container that easily twists on with the O-ring seal keeping the applicator water- tight and precise. Available with Flat Spray Nozzle or Shower Head Nozzle. Adapters for 1" NPSH or 3/4" GHT hose included.