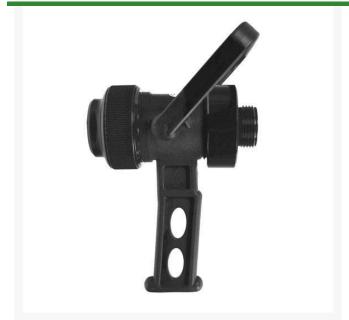

## **Kochek Pistol Grip Hose Attachment - 1in**

RG900PG-1

## **Details**

Equipped with a full time swivel at the supply end, eliminating any twisting, turning or kinking. The upper lever/handle pivots, operating as a shut-off providing maximum control of the water flow while the handle ergonomics provide control and comfort.

- Full-time swivel eliminates twisting or kinking
- Upper handle operates as a shut-off