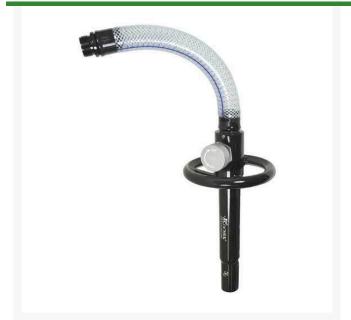

## Kochek Sprinkler Quick Coupler Key w/Relief Valve

RG900SQC-55

## **Details**

Kochek fire handle QC Key with relief valve is designed to fit 1" Rainbird style valves. The ergonomic handle assures proper installation and performance while enabling the user to relieve water pressure and remove key without worrying about back pressure. Features longer handle design for hard to reach valves, powder coated and "leadfree" aluminum make the key lighter and safer to use. No kinking. 360 degree swivel. To fit 1" Rainbird style valves.