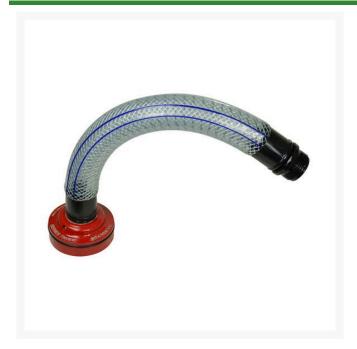

## Sprinkler Head Hose Adapter 1" Npsh - to Fit Toro 730/830

RG900USR-1T

## **Details**

Create a hose connection by converting a sprinkler head into an instant hose adapter or quick coupler. The PVC braided hose constructed of stainless steel reinforced clear poly braid with 1" NPSH threads rotates 360 degrees supporting movement in any direction. This flexible hose prevents tension, eliminating typical damage that may sometimes occur. Designed for hand watering localized dry spots, equipment washing or any hose application where only a sprinkler head exists. This adapts the sprinkler head to create the hose connection you need. Full assembly.