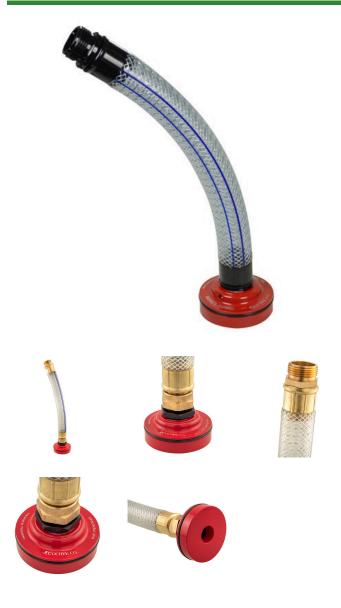

## **Details**

Create a hose connection by converting a sprinkler head into an instant hose adapter or quick coupler. The PVC braided hose constructed of stainless steel reinforced clear poly braid with 1" NPSH threads rotates 360 degrees supporting movement in any direction. This flexible hose prevents tension, eliminating typical damage that may sometimes occur. Designed for hand watering localized dry spots, equipment washing or any hose application where only a sprinkler head exists. This adapts the sprinkler head to create the hose connection you need. Full assembly.