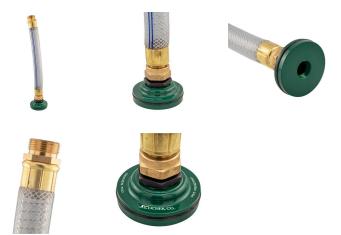

## Sprinkler Head Hose Adapter- to Fit Rainbird 700

RG900USR-3R

Create a hose connection by converting a sprinkler head into an instant hose adapter or quick coupler. The PVC braided hose constructed of stainless steel reinforced clear poly braid with 1" NPSH threads rotates 360 degrees supporting movement in any direction. This flexible hose prevents tension, eliminating typical damage that may sometimes occur. Designed for hand watering localized dry spots, equipment washing or any hose application where only a sprinkler head exists. This adapts the sprinkler head to create the hose connection you need. Full assembly.