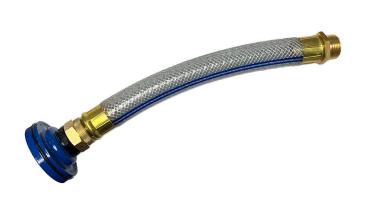

## Sprinkler Head Hose Adapter- to Fit Rainbird 700

RG900USR-3R

Create a hose connection by converting a sprinkler head into an instant hose adapter or quick coupler. The PVC braided hose constructed of stainless steel reinforced clear poly braid with 1" NPSH threads rotates 360 degrees supporting movement in any direction. This flexible hose prevents tension, eliminating typical damage that may sometimes occur. Designed for hand watering localized dry spots, equipment washing or any hose application where only a sprinkler head exists. This adapts the sprinkler head to create the hose connection you need. Full assembly.