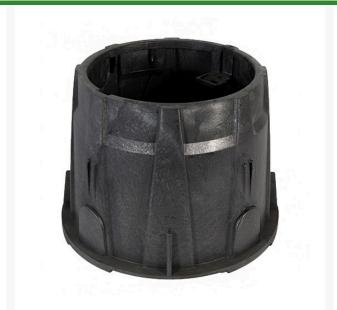

## Rain Bird 10" Round Valve Box Body Only RGA11453

## **Details**

Work faster and easier with a Rain Bird Valve Box. We've created unique knock-outs for easy pipe placement and reduced installation time - so no more tedious cutting. And the knock-outs slide back into place above the pipe to keep out dirt on backfill. All Rain Bird Valve Boxes were engineered to maintain their horizontal and vertical integrity under load, even with the knock-outs removed. Other unique features include a bolt hole knock-out to help keep critters out of the box when the locking bolt isn't used and a shovel access slot on the side of the box that makes it easy to remove the lid.