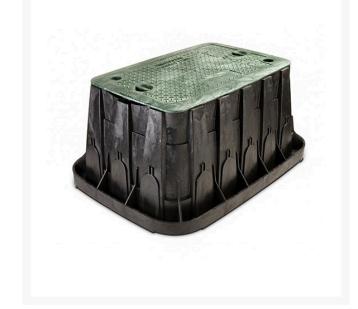

## Rain Bird Super Jumbo Valve Box w/Green Lid

RGA61473

## Details

Work faster and easier with a Rain Bird Valve Box. We've created unique knock-outs for easy pipe placement and reduced installation time - so no more tedious cutting. And the knock-outs slide back into place above the pipe to keep out dirt on backfill. All Rain Bird Valve Boxes were engineered to maintain their horizontal and vertical integrity under load, even with the knock-outs removed. Other unique features include a bolt hole knock-out to help keep critters out of the box when the locking bolt isn't used and a shovel access slot on the side of the box that makes it easy to remove the lid.