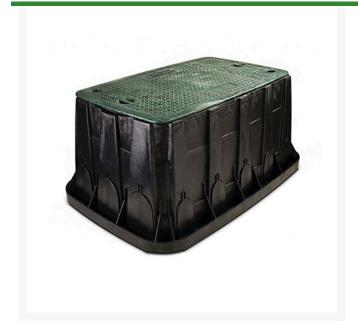

## Rain Bird Maxi Jumbo Valve Box w/Green Lid

## **Details**

Work faster and easier with a Rain Bird Valve Box. We've created unique knock-outs for easy pipe placement and reduced installation time - so no more tedious cutting. And the knock-outs slide back into place above the pipe to keep out dirt on backfill. All Rain Bird Valve Boxes were engineered to maintain their horizontal and vertical integrity under load, even with the knock-outs removed. Other unique features include a bolt hole knock-out to help keep critters out of the box when the locking bolt isn't used and a shovel access slot on the side of the box that makes it easy to remove the lid.