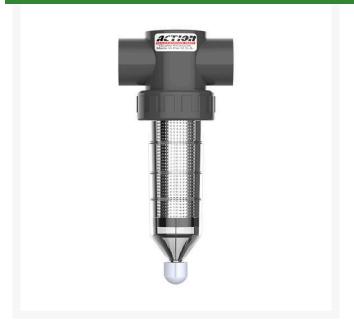

## Filter - Clear Action 1-1/2 w/50 Mesh RGAF1550

## Details

The best filter when visual inspection of accumulated debris is important. Accommodates smaller applications at very affordable prices. Handles high pressures associated with secondary water. The industry recognizes this filter as the standard for function and dependability. 50 Screen Mesh; 1-1/2" Inlet & Outlet; 0-60 GPM; 4@35 GPM PSI Loss; 12"x5-5/8" LxW